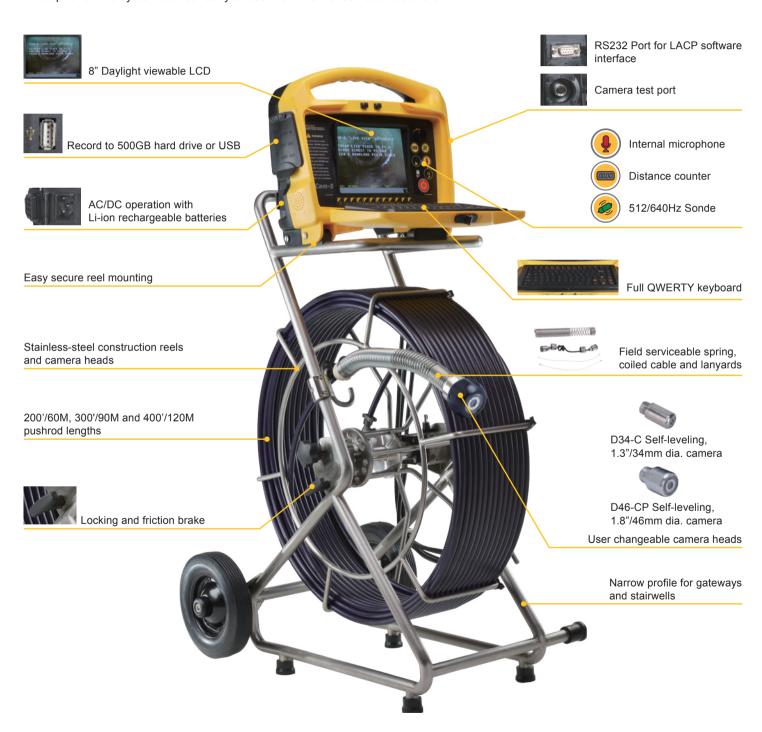

## vCam-5 Standard System

The versatile vCam-5 inspection system is a feature rich lateral and small mainline camera at an affordable price. Available in three pushrod lengths and two user changeable camera sizes it can handle most of the day-to-day inspection jobs. Some of the standard features include five hour life, traceable pushrod, locatable sonde, daylight viewable display, full QWERTY keyboard and internal microphone. The system comes ready to use with LACP observation software.