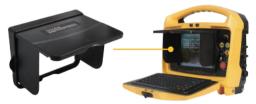

## vCam-5 Standard System

The versatile vCam-5 inspection system is a feature rich lateral and small mainline camera at an affordable price. Available in three pushrod lengths and two user changeable camera sizes it can handle most of the day-to-day inspection jobs. Some of the standard features include five hour life, traceable pushrod, locatable sonde, daylight viewable display, full QWERTY keyboard and internal microphone. The system comes ready to use with LACP observation software.